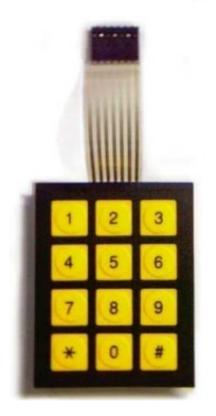

## 12 KEY, 57x73 mm, matrix

 Type
 1T12ST1
 flat overlay, non tactile

 Type
 1TF12ST1
 embossed keys, soft touch

 Type
 1TC12ST1
 flat overlay, metal snap domes

 Type
 1TCF12ST1
 embossed keys and metal domes