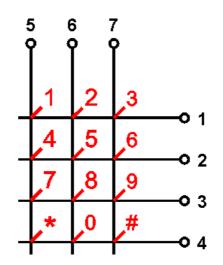

All keyboard layers are laser cut.

Circuit, spacer, and tail cover: polyester.

Rear adhesive layer: 3M468.

Tracks and pads: silver.

Connector: female, 7 ways on 2.54mm pitch.

Embossing on type 1TF and 1TCF:  $\emptyset$  11mm round, 0,5mm thick.