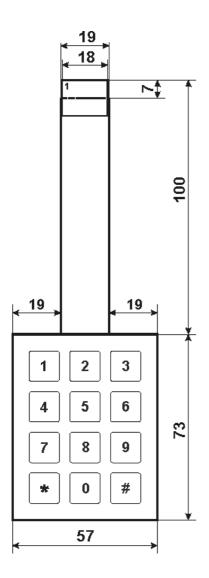

## 12 KEY, 57x73 mm, matrix

 Type
 1T12ST1
 flat overlay, non tactile

 Type
 1TF12ST1
 embossed keys, soft touch

 Type
 1TC12ST1
 flat overlay, metal snap domes

 Type
 1TCF12ST1
 embossed keys and metal domes

Tail: after the 100 mm standard lenght, a 200 mm version is available.

Two colours' graphic layer: black the ground and text, jellow the keys' ground.

Other colours or customized graphic by request.

Rear silk-screened on antiscratching polyester.

All keyboard layers are laser cut.

Circuit, spacer, and tail cover: polyester.

Rear adhesive layer: 3M468.

Tracks and pads: silver.

Connector: female, 7 ways on 2.54mm pitch.

Embossing on type 1TF and 1TCF:  $\emptyset$  11mm round, 0,5mm thick.